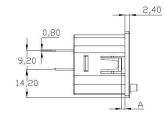

## **SPECIFICATION SHEET**

Product Code P

| Features                          | Snap-in mounting from front.                           |                                    |
|-----------------------------------|--------------------------------------------------------|------------------------------------|
|                                   | Solder terminal or quick connect from single terminal. |                                    |
|                                   | Protection class 1.                                    |                                    |
|                                   | Integral plug retention feature.                       |                                    |
| Technical Data                    |                                                        |                                    |
| Rating                            | 10A/250VAC                                             |                                    |
| Insulation Resistance             | 10MΩ (500VDC, 1 Min.)                                  |                                    |
| Dielectric Strength               | 2KV (50Hz 1 Min) to accessible surfaces                |                                    |
| Materials                         | Socket: Black Thermoplastic UL94V-0                    |                                    |
| Patent                            |                                                        |                                    |
| UK Number                         | 2463468B                                               |                                    |
| EU Number                         | EP2321879A                                             |                                    |
| HK Number                         | HK1141901                                              |                                    |
| Chinese Patent Application Number | CN 102150330 A                                         |                                    |
| Products                          |                                                        |                                    |
| Part Reference Number             | Description                                            | Terminal Type                      |
|                                   | Black IEC320 C13 Snap in 1mm Panel Thickness           | Quick Connector/Solder 6.3 x 0.8mr |
|                                   | Black IEC320 C13 Snap in 1.5mm Panel Thickness         | Quick Connector/Solder 6.3 x 0.8mr |
|                                   | White IEC320 C13 Snap in 1mm Panel Thickness           | Quick Connector/Solder 6.3 x 0.8mr |
|                                   | White IEC320 C13 Snap in 1.5mm Panel Thickness         | Quick Connector/Solder 6.3 x 0.8mi |
| Other Information                 |                                                        |                                    |
| Standards                         | IEC/EN 60320-2-2/F                                     |                                    |
|                                   | UL498                                                  |                                    |
|                                   | CSA C22.2 No 182.3-M1987                               |                                    |
| Approvals                         |                                                        |                                    |
|                                   | 10 A/250VAC                                            | (ETI) TANO                         |
|                                   | (7//10 /55)                                            |                                    |