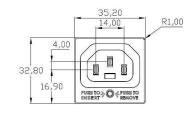

## **SPECIFICATION SHEET**

Product Code P

| Features                          | Snap-in mounting from front.                           |                                    |
|-----------------------------------|--------------------------------------------------------|------------------------------------|
|                                   | Solder terminal or quick connect from single terminal. |                                    |
|                                   | Protection class 1.                                    |                                    |
|                                   | Integral plug retention feature.                       |                                    |
| Technical Data                    |                                                        |                                    |
| Rating                            | 10A/250VAC                                             |                                    |
| Insulation Resistance             | 10MΩ (500VDC, 1 Min.)                                  |                                    |
| Dielectric Strength               | 2KV (50Hz 1 Min) to accessible surfaces                |                                    |
| Materials                         | Socket: Black Thermoplastic UL94V-0                    |                                    |
| Patent                            |                                                        |                                    |
| UK Number                         | 2463468B                                               |                                    |
| EU Number                         | EP2321879A                                             |                                    |
| HK Number                         | HK1141901                                              |                                    |
| Chinese Patent Application Number | CN 102150330 A                                         |                                    |
| Products                          |                                                        |                                    |
| Part Reference Number             | Description                                            | Terminal Type                      |
|                                   | Black IEC320 C13 Snap in 1mm Panel Thickness           | Quick Connector/Solder 6.3 x 0.8mr |
|                                   | Black IEC320 C13 Snap in 1.5mm Panel Thickness         | Quick Connector/Solder 6.3 x 0.8mr |
|                                   | White IEC320 C13 Snap in 1mm Panel Thickness           | Quick Connector/Solder 6.3 x 0.8mr |
|                                   | White IEC320 C13 Snap in 1.5mm Panel Thickness         | Quick Connector/Solder 6.3 x 0.8mi |
| Other Information                 |                                                        |                                    |
| Standards                         | IEC/EN 60320-2-2/F                                     |                                    |
|                                   | UL498                                                  |                                    |
|                                   | CSA C22.2 No 182.3-M1987                               |                                    |
| Approvals                         |                                                        |                                    |
|                                   | 10 A/250VAC                                            | (ETI) TANO                         |
|                                   | (7//10 /55)                                            |                                    |