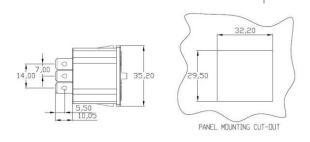

## **SPECIFICATION SHEET**

Product Code P

| Features                          | Snap-in mounting from front.                           |                                    |
|-----------------------------------|--------------------------------------------------------|------------------------------------|
|                                   | Solder terminal or quick connect from single terminal. |                                    |
|                                   | Protection class 1.                                    |                                    |
|                                   | Integral plug retention feature.                       |                                    |
| Technical Data                    |                                                        |                                    |
| Rating                            | 10A/250VAC                                             |                                    |
| Insulation Resistance             | 10MΩ (500VDC, 1 Min.)                                  |                                    |
| Dielectric Strength               | 2KV (50Hz 1 Min) to accessible surfaces                |                                    |
| Materials                         | Socket: Black Thermoplastic UL94V-0                    |                                    |
| Patent                            |                                                        |                                    |
| UK Number                         | 2463468B                                               |                                    |
| EU Number                         | EP2321879A                                             |                                    |
| HK Number                         | HK1141901                                              |                                    |
| Chinese Patent Application Number | CN 102150330 A                                         |                                    |
| Products                          |                                                        |                                    |
| Part Reference Number             | Description                                            | Terminal Type                      |
|                                   | Black IEC320 C13 Snap in 1mm Panel Thickness           | Quick Connector/Solder 6.3 x 0.8mr |
|                                   | Black IEC320 C13 Snap in 1.5mm Panel Thickness         | Quick Connector/Solder 6.3 x 0.8mr |
|                                   | White IEC320 C13 Snap in 1mm Panel Thickness           | Quick Connector/Solder 6.3 x 0.8mr |
|                                   | White IEC320 C13 Snap in 1.5mm Panel Thickness         | Quick Connector/Solder 6.3 x 0.8mi |
| Other Information                 |                                                        |                                    |
| Standards                         | IEC/EN 60320-2-2/F                                     |                                    |
|                                   | UL498                                                  |                                    |
|                                   | CSA C22.2 No 182.3-M1987                               |                                    |
| Approvals                         |                                                        |                                    |
|                                   | 10 A/250VAC                                            | (ETI) TANO                         |
|                                   | (7//10 /55)                                            |                                    |