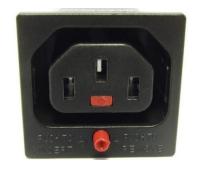

## **SPECIFICATION SHEET**

Product Code P

| Features                          | Snap-in mounting from front.                           |                                    |
|-----------------------------------|--------------------------------------------------------|------------------------------------|
|                                   | Solder terminal or quick connect from single terminal. |                                    |
|                                   | Protection class 1.                                    |                                    |
|                                   | Integral plug retention feature.                       |                                    |
| Technical Data                    |                                                        |                                    |
| Rating                            | 10A/250VAC                                             |                                    |
| Insulation Resistance             | 10MΩ (500VDC, 1 Min.)                                  |                                    |
| Dielectric Strength               | 2KV (50Hz 1 Min) to accessible surfaces                |                                    |
| Materials                         | Socket: Black Thermoplastic UL94V-0                    |                                    |
| Patent                            |                                                        |                                    |
| UK Number                         | 2463468B                                               |                                    |
| EU Number                         | EP2321879A                                             |                                    |
| HK Number                         | HK1141901                                              |                                    |
| Chinese Patent Application Number | CN 102150330 A                                         |                                    |
| Products                          |                                                        |                                    |
| Part Reference Number             | Description                                            | Terminal Type                      |
|                                   | Black IEC320 C13 Snap in 1mm Panel Thickness           | Quick Connector/Solder 6.3 x 0.8mr |
|                                   | Black IEC320 C13 Snap in 1.5mm Panel Thickness         | Quick Connector/Solder 6.3 x 0.8mr |
|                                   | White IEC320 C13 Snap in 1mm Panel Thickness           | Quick Connector/Solder 6.3 x 0.8mr |
|                                   | White IEC320 C13 Snap in 1.5mm Panel Thickness         | Quick Connector/Solder 6.3 x 0.8mi |
| Other Information                 |                                                        |                                    |
| Standards                         | IEC/EN 60320-2-2/F                                     |                                    |
|                                   | UL498                                                  |                                    |
|                                   | CSA C22.2 No 182.3-M1987                               |                                    |
| Approvals                         |                                                        |                                    |
|                                   | 10 A/250VAC                                            | (ETI) TANO                         |
|                                   | (7//10 /55)                                            |                                    |